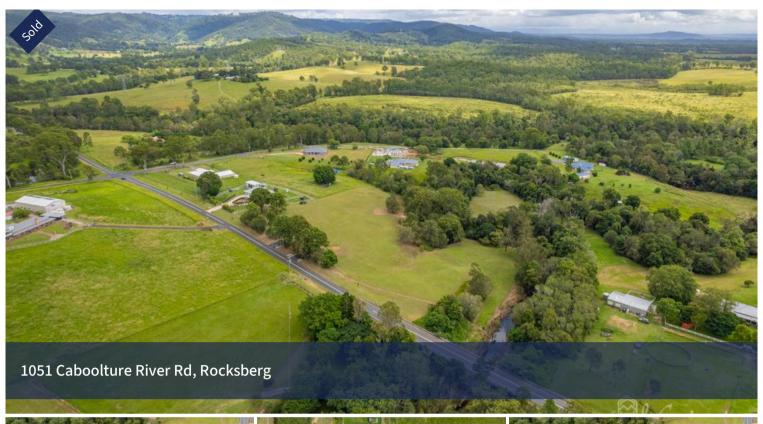

# UNDER CONTRACT BY MORIARTY REAL **ESTATE**

LOT 2 1051 CABOOLTURE RIVER RD, ROCKSBERG Picture this... it's a cool winter's morning, the sun is beginning to rise, you step out of your newly built dream home, sit down and enjoy your hot cup of coffee overlooking the beautiful Gregor's Creek and you think does this slice of paradise really belong to me?! This dream could become your reality!

Positioned in a prime Rocksberg / Upper Caboolture location giving that country feel we all crave but within a short drive of Bruce Highway access, schools, shops restaurants and much more, this 61502m2 block comes fullyfenced and is ready and waiting for YOU to build your forever home! What are you waiting for.....?