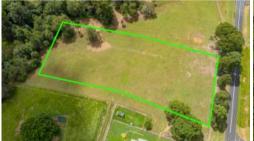

Positioned in a prime Rocksberg / Upper Caboolture location giving that country feel we all crave but within a short drive of Bruce Highway access, schools, shops restaurants and much more, this 61502m2 block comes fullyfenced and is ready and waiting for YOU to build your forever home! What are you waiting for.....?

### Features:

- Fully fenced
- With power

□ 6,150 m2

Price **SOLD** 

**Property Type** Residential

**Property ID** 253

Land Area 6,150 m2