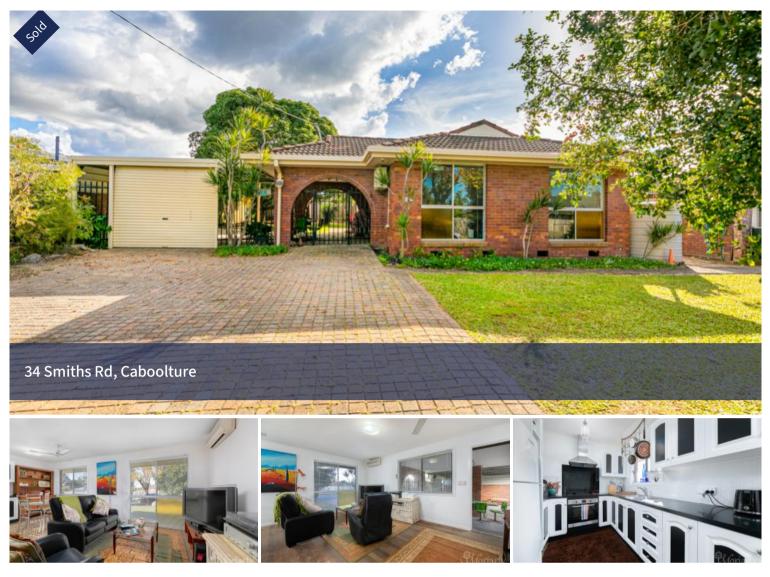

## GOOD SIZE HOME WITH SHED ON A 700M2 BLOCK!

Under Contract by Moriarty Real Estate

This stunning property has so many benefits to offer an astute buyer.

The living/ dining area has AC & ceiling fan and flows in to a roomy kitchen with an electric oven and stove top and plenty of bench and storage space. Intelligent design features have ensured maximum utilisation of internal space.

The master bedroom features include ceiling fan and a built-in robe, bedrooms 2 & 3 are equipped with ceiling fans. The family bathroom boasts a corner shower with separate bath and WC.

Flexibility with parking is provided with the single car port with side access access to the back yard and driveway parking.

Perimeter fencing to the sides and back boundaries provides privacy and ensures maximum benefit of the 700m2 allotment has been made. Large powered 2 bay shed (single roller door) to the back of the property with plenty of lawn space available, plus garden shed. 📇 3 🔝 1 🖨 3 🗔 700 m2

Contact us today to organise your private inspection.

Features you will love......

- Generous open plan lounge & dining area with A/C and ceiling fan
- · Modern kitchen with plenty of bench/breakfast bar and storage space
- · 3 bedrooms all with ceilings fans, Master with built in robe
- · Modern family size bathroom with shower and separate bath
- Wooden floorboards throughout
- · Internal laundry
- Patio area
- 700m2 block
- Fully fenced
- . Powered 2 Bay shed (single roller door)
- Garden shed
- Car port
- . Water tanks
- . Quick access to transport links including bus stop within 20 metres