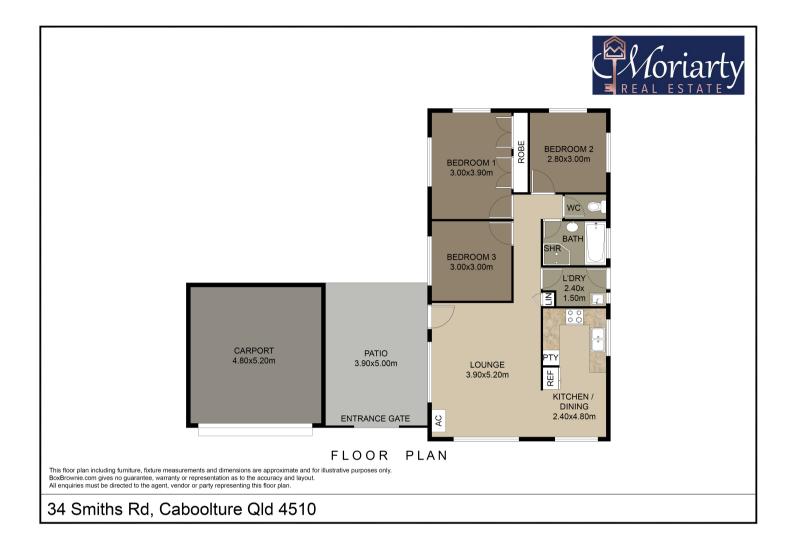

## GOOD SIZE HOME WITH SHED ON A 700M2 BLOCK!

Under Contract by Moriarty Real Estate

This stunning property has so many benefits to offer an astute buyer.

The living/ dining area has AC & ceiling fan and flows in to a roomy kitchen with an electric oven and stove top and plenty of bench and storage space. Intelligent design features have ensured maximum utilisation of internal space.

The master bedroom features include ceiling fan and a built-in robe, bedrooms 2 & 3 are equipped with ceiling fans. The family bathroom boasts a corner shower with separate bath and WC.

Flexibility with parking is provided with the single car port with side access access to the back yard and driveway parking.

Perimeter fencing to the sides and back boundaries provides privacy and ensures maximum benefit of the 700m2 allotment has been made. Large powered 2 bay shed (single roller door) to the back of the property with plenty of lawn space available, plus garden shed. 📇 3 🔝 1 🖨 3 🗔 700 m2

Contact us today to organise your private inspection.

Features you will love......

- Generous open plan lounge & dining area with A/C and ceiling fan
- · Modern kitchen with plenty of bench/breakfast bar and storage space
- · 3 bedrooms all with ceilings fans, Master with built in robe
- · Modern family size bathroom with shower and separate bath
- Wooden floorboards throughout
- · Internal laundry
- Patio area
- 700m2 block
- Fully fenced
- . Powered 2 Bay shed (single roller door)
- Garden shed
- Car port
- . Water tanks
- . Quick access to transport links including bus stop within 20 metres