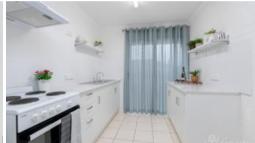

With a cleverly designed light filled floor plan, the well-appointed & functional kitchen flows into the open plan living and dining area. This super neat home also boasts a large and private front courtyard, perfect for entertaining friends and family.

Features:

Open plan living & dining

Functional kitchen with plenty of storage

Large and private front courtyard

Two bedrooms

Master bedroom with built in robes and ceiling fan

■2 1 ■1

Price SOLD for \$310,000