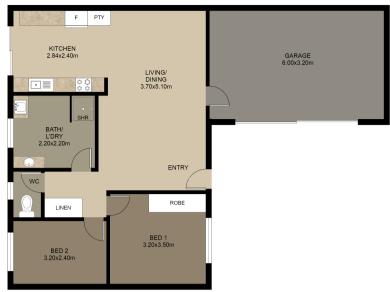

Features:

Open plan living & dining

Functional kitchen with plenty of storage

Large and private front courtyard

Two bedrooms

Master bedroom with built in robes and ceiling fan

■2 1 ■1

Price SOLD for \$310,000

FLOOR PLAN

This floor plan including furniture, fixture measurements and dimensions are approximate and for illustrative purposes only. BoxBrownie.com gives no guarantee, warranty or representation as to the accuracy and layout.

All enquiries must be directed to the agent, vendor or party representing this floor plan.

157/11 West Dianne Street, Lawnton Qld 4501