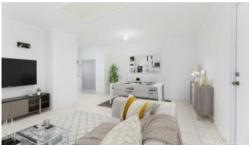

With a cleverly designed light filled floor plan, the well-appointed & functional kitchen flows into the open plan living and dining area. This super neat home also boasts a large and private front courtyard, perfect for entertaining friends and family.

Features:

Open plan living & dining

Functional kitchen with plenty of storage

Large and private front courtyard

Two bedrooms

Master bedroom with built in robes and ceiling fan

■2 1 ■1

Price SOLD for \$310,000