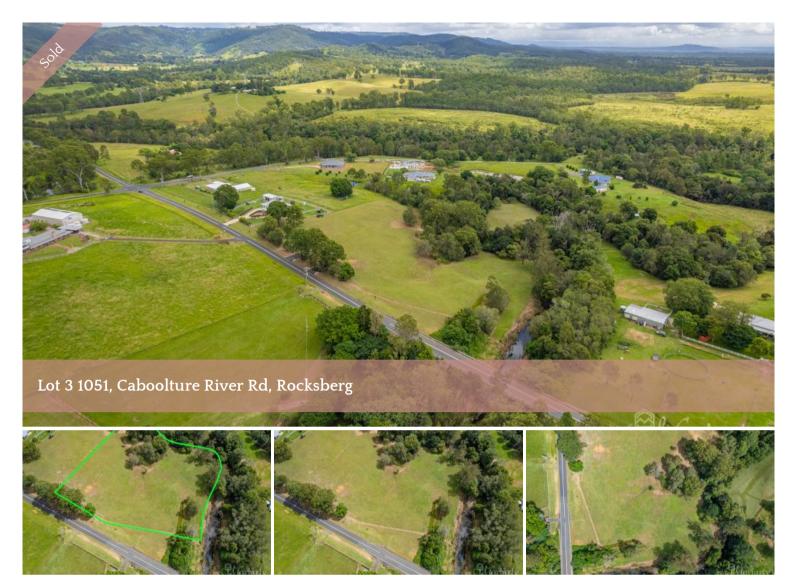

### The Great Australian Dream!

Picture this... it's a cool winter's morning, the sun is beginning to rise, you step out of your newly built dream home, sit down and enjoy your hot cup of coffee overlooking the beautiful Gregor's Creek and you think does this slice of paradise really belong to me?! This dream could become your reality!

Positioned in a prime Rocksberg /Upper Caboolture location giving that country feel we all crave but within a short drive of Bruce Highway access, schools, shops restaurants and much more, this 1.197 Hectare block comes fully-fenced and is ready and waiting for YOU to build your forever home! What are you waiting for.....?

#### Features:

- Fully fenced
- With power
- Large 1.197 Hectare block in sought after location

# Location:

- 13 minutes to Morayfield Shopping Centre
- 13 minutes to Morayfield Train Station
- 15 minutes to the Bruce Highway
- 58 minutes to Brisbane CBD

🗔 1.20 ha

PriceSOLDProperty TypeResidentialProperty ID227Land Area1.20 ha