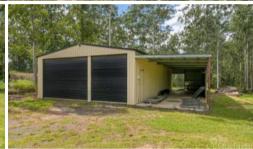

### Features

- 4775m2 of pristine land
- Flat level block
- Large two bay shed with 3 phase power
- Water Tank
- No covenants