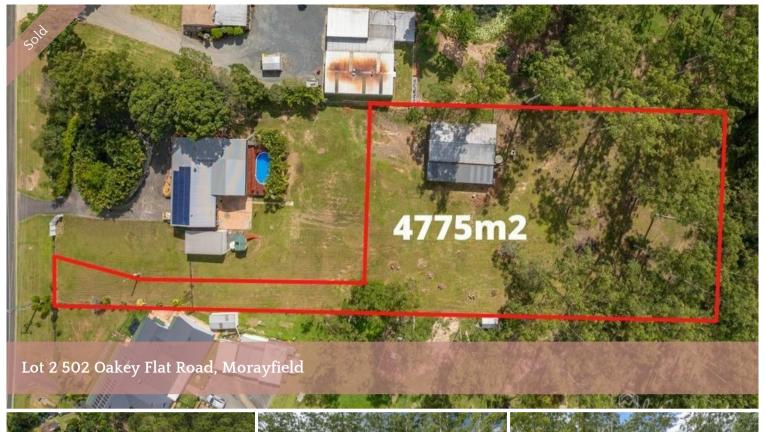

# Private 4775m2 block of land!

Under Contract by Moriarty Real Estate

This private parcel of land offers your family the opportunity to build your forever home! Perfectly positioned close shops, schools, public transport links and Bruce Highway access, this block is ideal for families looking to build their dream home (large 2 bay shed with carport on site) but to still have space around them for the pool and playground!

### Features

- 4775m2 of pristine land
- Flat level block
- Large two bay shed with 3 phase power
- Water Tank
- No covenants

4,775 m2

Price SOLD for \$555,000

Property Type Residential

Property ID 226

Land Area 4,775 m2