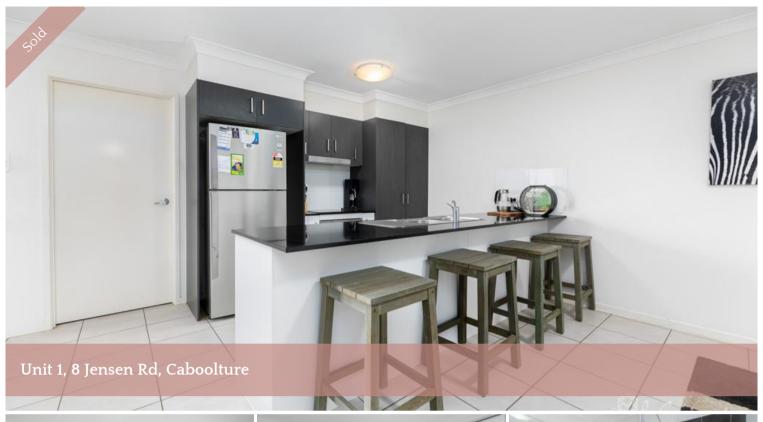

## Another home is under contract by Moriarty Real Estate!

Located only a stone's throw from D'Aguliar Highway and within walking distance to Pumicestone State School, childcare facilities, shops and parks, this roomy 3 bedder is perfect for couples, families or savvy investors!

This spacious 3-bedroom duplex offers a large open plan living/dining area with air conditioning, generous kitchen with stone breakfast bar, ample storage space, ceramic stove top, stainless steel oven and dishwasher, 3 bedrooms with built-in-robes and ceiling fans (master with walk-in-robe and ensuite) plus a family sized bathroom and single lock up garage with combined laundry! Outside you'll find a undercover entertaining area with a huge backyard – perfect for a trampoline!

Properties like this do not last long - enquire today!

Key features of the property include:

- Open plan/living dining area with air conditioning
- Large kitchen with breakfast bar and stainless-steel appliances
- 3 bedrooms with built-in-robes and ceiling fans (master with walk-in-robe and ensuite)
- Family sized bathroom
- Single lock up garage with combined laundry
- NO BODY CORP FEES
- Generous undercover entertainment area
- Large grassy backyard
- Fantastic Caboolture location close to the highway, primary school and childcare centres