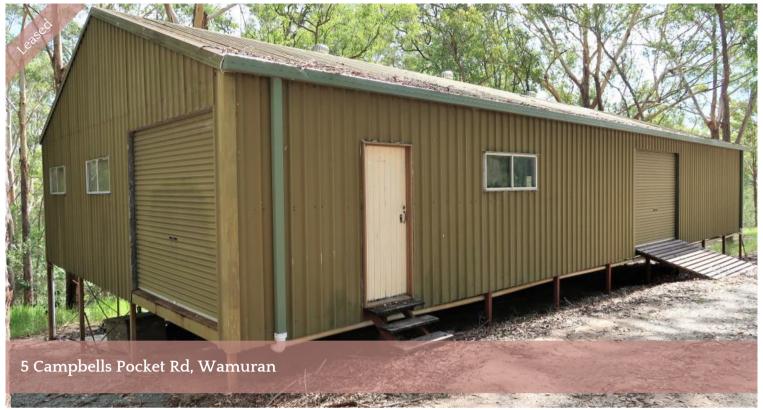

## FOR LEASE

Rent - \$12,000 PA inc rates and GST

Land Area - (approx.) 1000m2

Shed – Approx  $20m \times 10m$  (200sqm) with storage available underneath (no electricity or water connected to the property, leaseholder can arrange at their own cost with approval from landlord)